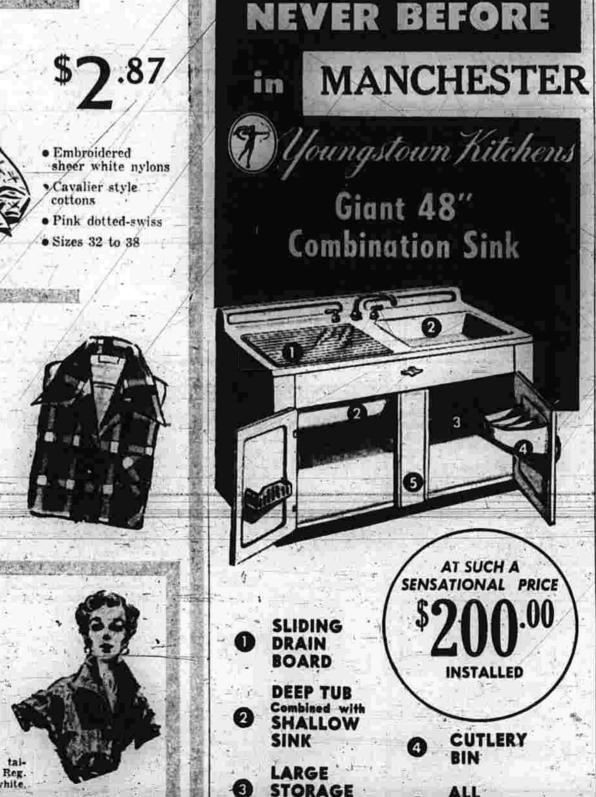

Opera Company and the Sadler's American-built Sabre jets, flown by Australian pilots hit an industrant in Africa.

Giant 48"

**ANDERSON** 

& JOHNSON

Phone Office, MI-3-6884 — Shop, MI-3-7549

AT SUCH A

SENSATIONAL PRICE